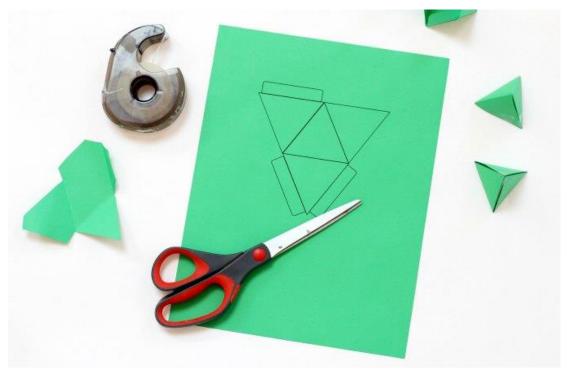

## **MATHS**

A fractal is a pattern that repeats forever, and every part of the Fractal, regardless of how zoomed in, or zoomed out you are, it looks very similar to the whole image.

The fractal is named after Wacław Sierpiński, a Polish mathematician, who made contributions to set theory and number theory.

For the uninitiated... a Sierpinski triangle is a mathematically generated pattern in which self-similar shapes are repeated across different scales in a never-ending feedback loop. In layman's terms, the same shape is repeated in different sizes to infinity.