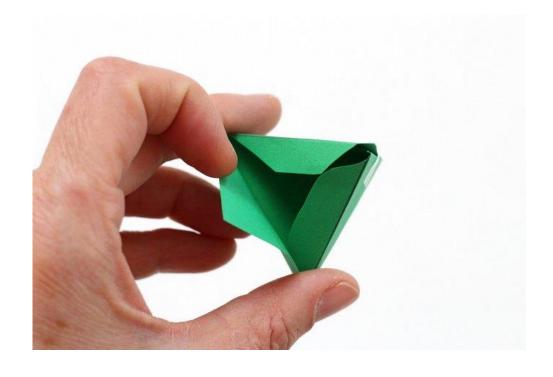

## **MATHS**

A fractal is a pattern that repeats forever, and every part of the Fractal, regardless of how zoomed in, or zoomed out you are, it looks very similar to the whole image.

The fractal is named after Wacław Sierpiński, a Polish mathematician, who made contributions to set theory and number theory.

For the uninitiated... a Sierpinski triangle is a mathematically generated pattern in which self-similar shapes are repeated across different scales in a never-ending feedback loop. In layman's terms, the same shape is repeated in different sizes to infinity.