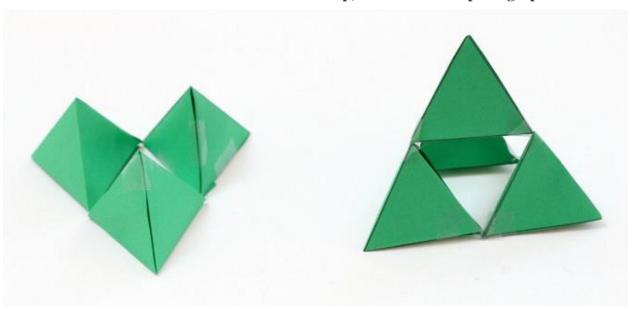

## **MATHS**

A fractal is a pattern that repeats forever, and every part of the Fractal, regardless of how zoomed in, or zoomed out you are, it looks very similar to the whole image.

The fractal is named after Wacław Sierpiński, a Polish mathematician, who made contributions to set theory and number theory.

For the uninitiated... a Sierpinski triangle is a mathematically generated pattern in which self-similar shapes are repeated across different scales in a never-ending feedback loop. In layman's terms, the same shape is repeated in different sizes to infinity.