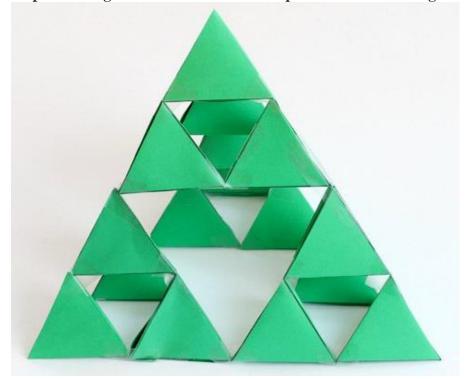

## **MATHS**

A fractal is a pattern that repeats forever, and every part of the Fractal, regardless of how zoomed in, or zoomed out you are, it looks very similar to the whole image.

The fractal is named after Wacław Sierpiński, a Polish mathematician, who made contributions to set theory and number theory.

For the uninitiated... a Sierpinski triangle is a mathematically generated pattern in which self-similar shapes are repeated across different scales in a never-ending feedback loop. In layman's terms, the same shape is repeated in different sizes to infinity.